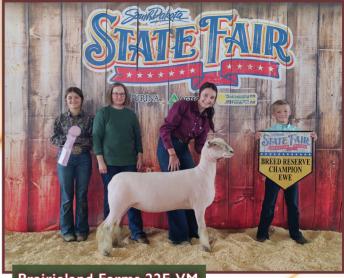

## Prairieland Farms 22F-VM

Sire: Bowman 194F / Dam: Prairieland Farms 7F-64MI Bought as Lot 2 in our 2023 Online Sale South Dakota State Fair Open Sheep Show Reserve Champion Southdown Ewe Congratulations Carrisa Scheel!

THE OUE OF A

Both of these exceptional ewes come from our

"M" ewe line which is one of the premier matriarchs of the Prairieland Farms Flock.