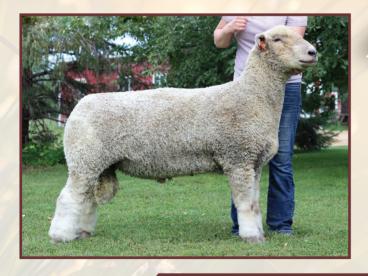

## INTRODUCING OUR NEW STUD RAM

## Kinetic Knittel 2245

Sire: Knittel 2023 / Dam: G&J 18-T27

Kinetic's mother's side of his pedigree possesses a powerful combination of elite MB Genetics including Impression, MB Genetics I-680 and the 43 family.

We are charged with excitement by our new lead sire and his potential on the next generation of Prairieland Farms lambs!

Find us on our new website at: prairielandfarmsllc.com

NICK, MEGAN, HENRY, CLYDE and PENNY NIELSON Alexandria, SD PH: 605-695-4697 prairielandfarms.sd@gmail.com