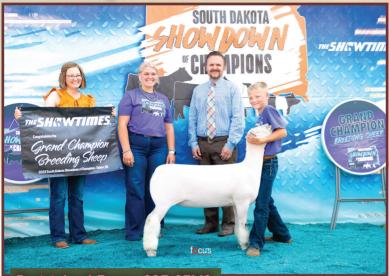

## Prairieland Farms 22F-9FM2

Sire: Tatanka Lessman 0047 / Dam: Prairieland Farms 9F-7MI
Twin to our Lot I Sale Ewe in our 2023 Online Sale
South Dakota Showdown of Champions
Grand Champion Breeding Sheep
Congratulations Henry Nielson!

THE OUE OF A

Both of these exceptional ewes come from our

"M" ewe line which is one of the premier matriarchs of the Prairieland Farms Flock.